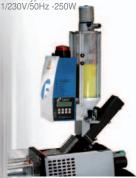

De-humidifier

De-numbrier
Art RB002DE
Capacity 2 I. - max temp. 180°C Complete with venturi loader and adapter for Babyplast
1/230V/50Hz -250W

Cod. RB014PR 30 l. drier with trolley, and hopper - 230V-1,5Kw