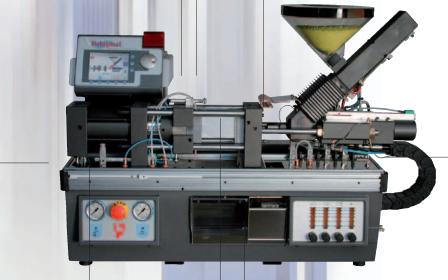

## **Auxiliaries**

Art. RB081AV
For all types of materials gra-nual form – compact size and low weight, Suitable for

Material loader Art. RB003VH Loader for materials in granual form 230v/1/50-60hZ

Stainless steel hopper Art. TRAMOINOX capacità 2 I – Suitable for electrostatic materials.

De-humidifier

De-numbrier
Art RB002DE
Capacity 2 I. - max temp. 180°C Complete with venturi loader and adapter for Babyplast
1/230V/50Hz -250W

Cod. RB014PR 30 l. drier with trolley, and hopper - 230V-1,5Kw

Electrical cabinet

Cod. RB018QA Electrical cabinet - CE – controlled by machine, if in alarm, cuts power to auxiliaries.

Temperature controller

Cod. RB029TR
Pressurised water temperature
controller - Max. temp. 90°C 230/1/50-60Hz - 3Kw.

Cod. RB002BA
Aluminium bench – swivel
wheels with integrated supports
Designed to take chiller or
mould cabinet 600x1000 h900

Sprue remover

Cod. RB090PM Pneumatic with belt for removing sprues. 230V 50Hz

Sprue separator

Cod. RB026SR Sprue separator for Babyplast - 230V 3,5W -600x200mm

**Mould cabinet** 

shelves -600x520mm

## Chiller

Chiller
Cod. RB002M10
Chiller - Pot. Cooling
power 4,4 Kw - Power
rating 1,4Kw 593x575 h.786 - peso
60 Kg - 230V/1/50Hz