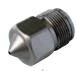

### Shut off nozzle

Cod. RB006UO
For low viscosity materials.
Spring loaded shut off system,
Supplied with heater and thermocouple.

Mixer nozzle Cod. C100.6656400 For materials coloured using

### Nozzle with Diam. 1.0mm

Cod. C20004100 Reduced bore for low viscosity materials, improves sprue

Mini nozzle Cod. C20013000 Without heating element, compact size for low viscosity materials.

masterbatch.