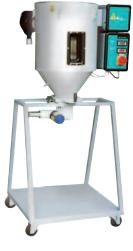

De-humidifier

De-numbrier
Art RB002DE
Capacity 2 I. - max temp. 180°C Complete with venturi loader and adapter for Babyplast
1/230V/50Hz -250W

Cod. RB014PR 30 l. drier with trolley, and hopper - 230V-1,5Kw