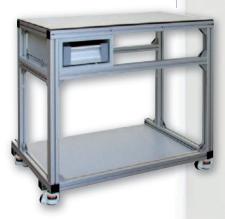

Cod. RB002BA
Aluminium bench – swivel
wheels with integrated supports
Designed to take chiller or
mould cabinet 600x1000 h900

Sprue remover

Cod. RB090PM Pneumatic with belt for removing sprues. 230V 50Hz