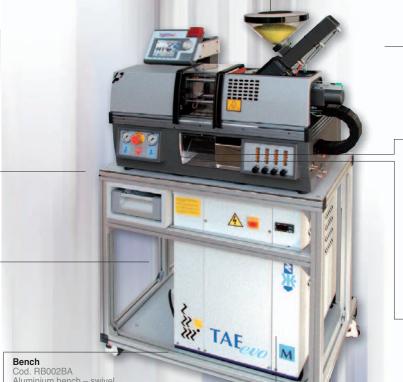

Cod. RB002BA
Aluminium bench – swivel
wheels with integrated supports
Designed to take chiller or
mould cabinet 600x1000 h900

Sprue remover

Cod. RB090PM Pneumatic with belt for removing sprues. 230V 50Hz