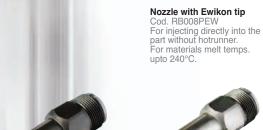

### Nozzle with Diam. 1.0mm

Cod. C20004100 Reduced bore for low viscosity materials, improves sprue

Mini nozzle Cod. C20013000 Without heating element, compact size for low viscosity materials.

masterbatch.