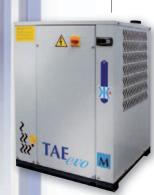

## Chiller

Chiller
Cod. RB002M10
Chiller - Pot. Cooling
power 4,4 Kw - Power
rating 1,4Kw 593x575 h.786 - peso
60 Kg - 230V/1/50Hz