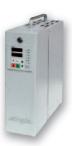

De-humidifier

De-numbrier
Art RB002DE
Capacity 2 I. - max temp. 180°C Complete with venturi loader and adapter for Babyplast
1/230V/50Hz -250W

Cod. RB014PR 30 l. drier with trolley, and hopper - 230V-1,5Kw