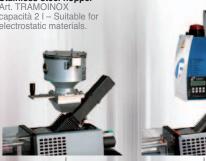

## **Auxiliaries**

Art. RB081AV
For all types of materials gra-nual form – compact size and low weight, Suitable for

Material loader Art. RB003VH Loader for materials in granual form 230v/1/50-60hZ

Stainless steel hopper Art. TRAMOINOX capacità 2 I – Suitable for electrostatic materials.